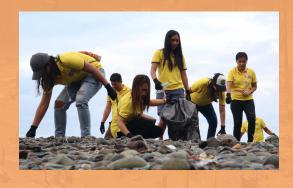

### Coastal Clean-Up Drive

ARDCI cleared the shores of Cabugao, Binanuahan, Marinawa during the annual Coastal Clean-Up Drive. Head Office employees gathered to pick garbage littered all over the shore which were then collected for proper waste disposal.