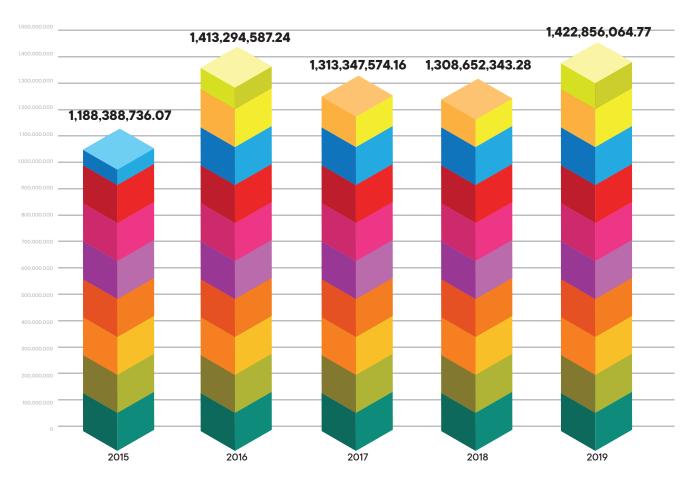

### **LOAN PORTFOLIO** IN THE SPAN OF FIVE YEARS

Loan Portfolio in Php

In the year-end of 2019, ARDCI accumulated a total loan portfolio of P 1,422,856,064.