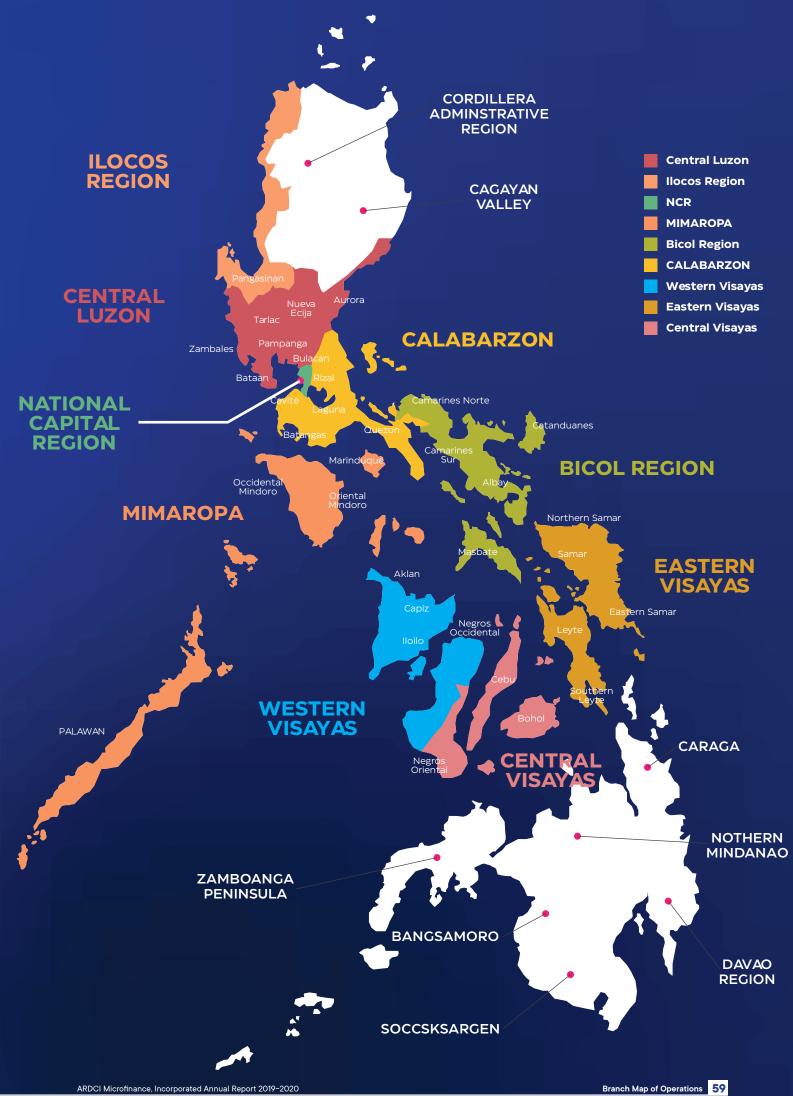

### **TOTAL NUMBER OF BRANCHES** IN THE SPAN OF FIVE YEARS

**Number of Branches** 

In efforts to broaden its outreach, ARDCI opened

### **14 NEW BRANCHES**

in Sorsogon, Masbate, Quezon, Cavite, Leyte, Negros, and Iloilo for the year 2019.

### **OUTREACH FOR THE YEAR 2019**

With the organization's continuous expansion,

data for the year shows a increase in outreach.

In 2019, the organization scoped out in regions of Central and Western Visayas by launching five (5) more ARDCI offices in Negros and two (2) in Iloilo. Branches in Hinigaran, Cadiz, Dumaguete City, San Carlos City, and La Carlota were notable additions to the solitary branch in Silay, Negros. ARDCI's expansion also took a pivotal turn when the organization established ARDCI offices in Miagao and Pototan, making them the first branches in lloilo.