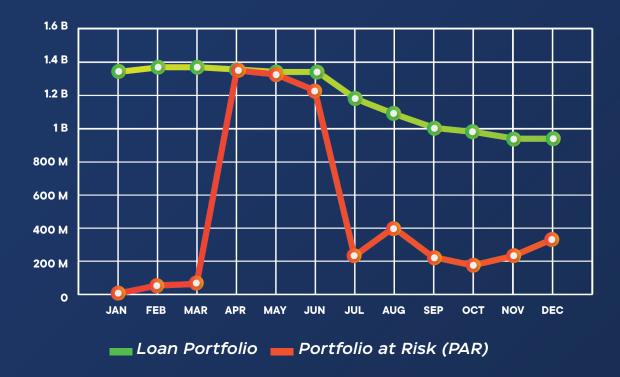

### **Total Loan Portfolio**

(2016-2020)

Limited mobility, including the suspension of operations from March to May 15. 2020, caused a major decline in ARDCI's Total Loan Portfolio.

extension for our members to give them more time to recuperate. Only voluntary payments were collected until June 30, 2020. Regular collection of repayments resumed on July 1, 2020 as exhibited by the drop in ARDCI's PAR in the month of July.

Although some parts of the country were already put under less stringent quarantine measures by month of May, ARDCI's loan portfolio remained at risk due to the looming threat of COVID-19 that had limited its branch operations which were mainly reliant on face-to-face interaction.