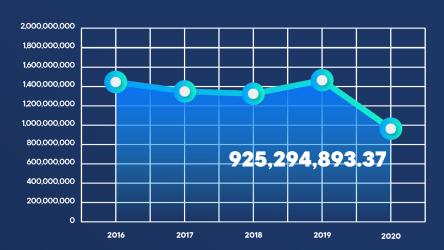

### **Total Loan Portfolio**

(2016-2020)

Limited mobility, including the suspension of operations from March to May 15. 2020, caused a major decline in ARDCI's Total Loan Portfolio.