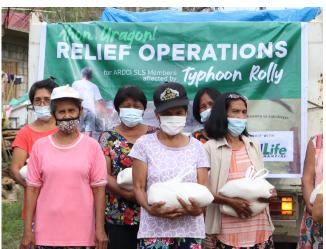

November 17, 2020 | Gawad Kalinga has chosen ARDCI to be its local partner tasked to distribute relief goods to certain barangays in Virac, Bato and San Miguel.

November 27, 2020 | PhilLife Financial Assurance Corporation also teamed up with ARDCI in its relief operations in Catanduanes and some parts of Albay.