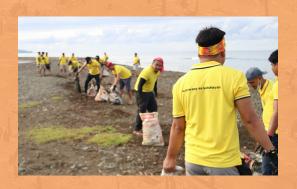

### Coastal Clean-Up Drive

ARDCI cleared the shores of Cabugao, Binanuahan, Marinawa during the annual Coastal Clean-Up Drive. Head Office employees gathered to pick garbage littered all over the shore which were then collected for proper waste disposal.