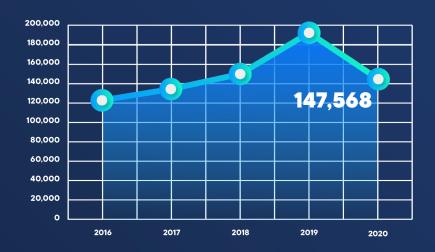

### **TOTAL NUMBER OF BRANCHES** IN THE SPAN OF FIVE YEARS

**Number of Branches** 

In efforts to broaden its outreach, ARDCI opened

### **14 NEW BRANCHES**

in Sorsogon, Masbate, Quezon, Cavite, Leyte, Negros, and Iloilo for the year 2019.

### **Total Number of Branches** (2016-2020)

ARDCI was able to open four branches during the early months of 2020. It launched its first two branches in Palawan and one additional branch in Leyte in January, and another branch in Masbate in February. However, ARDCI had to re-merge its branch in Gubat, Sorsogon with Sorsogon City.