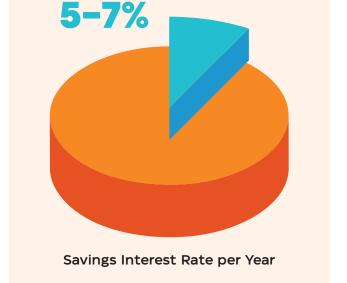

Lastly, ARDCI's micro-savings acts as an incentive for small business-owners to instill the habit of saving with low minimum deposit and a 5-7% savings interest rate per year.