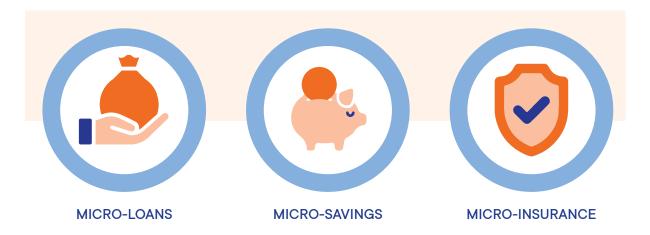

### **Providing Suitable Products and Services**

ARDCI swears by its premier services through offering products that fit the needs of its members. With ARDCI's three-fold micro-loans, micro-savings, and micro-insurance, the members are provided options for boosting their businesses and livelihood.

ARDCI's micro-loans essentially offer nonprededucted, collateral-free, and capacity and cash flow-based loans which ensures that the members are provided their desired capital without being beleaguered by the monthly payments.

AS LOW AS **Monthly Interest Rate** 

On the other hand, ARDCI's micro-insurance handles the microfinance arrangement that give financial security to the members should contingent circumstances ever occur. The organization's microinsurance is in active partnership with Philippine Life Financial Assurance Corporation (PhilLife) to cover services like Group Comprehensive Benefit Plan and Group Credit Life Insurance.

Lastly, ARDCI's micro-savings acts as an incentive for small business-owners to instill the habit of saving with low minimum deposit and a 5-7% savings interest rate per year.