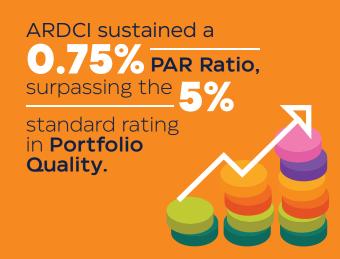

### ON MEETING THE **INDUSTRY STANDARDS**

It is compulsory for every microfinance company to maintain the industry standard in terms of Portfolio Quality. ARDCI understands that actively sustaining a good portfolio quality indicates consistent microfinance services to its clients. A poor portfolio quality, on the other hand, point to probable losses in the company's portfolio which in turn jeopardizes its microfinance operations.

One indicator of a microfinance institution's Portfolio Quality is the **Portfolio at Risk (PAR) Ratio.** The lower the PAR the better it is for the institution. With 5% as the Portfolio Quality's standard rating, ARDCI garnered a 0.75% PAR Ratio as the year ended in 2019. This is an outstanding feat for ARDCI because the culminated 0.75% PAR Ratio has not only met the 5% standard rating but exceeded the 2% rating, assuring the company's excellent performance in 2019.