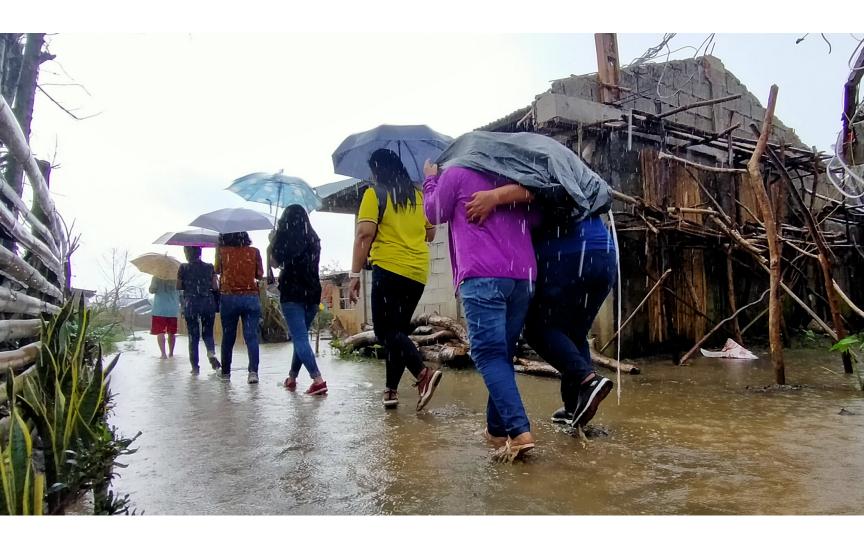

Aside from the pandemic, ARDCI was also almost sidetracked by the typhoons and flooding that consecutively hit the Bicol Region where its head office and its prime branches are located.

### A company built by Catandunganons will demonstrate the same amount of resilience that its founders possess.

Three typhoons, with one noted as the strongest in history, hit Catanduanes, and flooding razed across Southern and Central Luzon and the Northern Visayas as the year was coursing through its last quarter.

Just as the organization was picking up its pace under the unfamiliar economic and operational conditions of the pandemic, a series of fortuitous events hit one of the few surviving livelihoods of ARDCI members - agriculture. The estimated magnitude of loss on its members signaled the urgency for ARDCI to resume work despite sustaining damages in its head office - the center of its operations.

# **Over P17 Million**

**Special Financial Assistance (SFA)** 

November 3, 2020 | Two days after super typhoon Rolly ravaged Catanduanes and other parts of the Bicol Region, the insurance team together with the Operations Head, Branch Manager and other ARDCI staff visited its members in Catanduanes to personally assess their situation and give outright SFAs to those whose houses were totally and partially damaged.