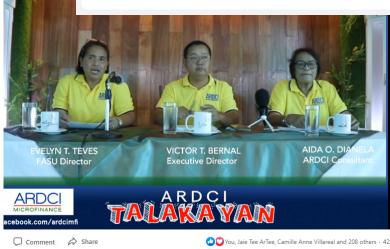

Social media, ARDCI's main marketing platform, served a more crucial purpose in overcoming the gap created by the health and safety threats of COVID-19. ARDCI held live discussions on Facebook through its Talakayan sa ARDCI program to broadcast information and updates to the public and, more importantly, to its members.

Through Talakayan sa ARDCI, members were made aware of the resumption of branch operations, loan application and release, moratorium, insurance coverage and benefits, financial assistance and other apt concerns regarding its products and services.