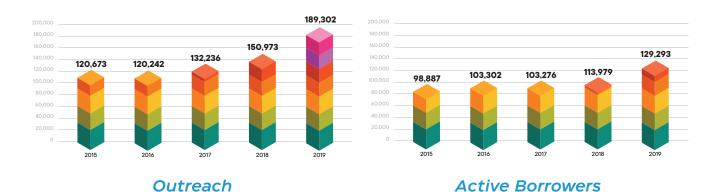

# OUTREACH IN THE SPAN OF FIVE YEARS

### NUMBER OF ACTIVE BORROWERS IN THE SPAN OF FIVE YEARS

### **OUTREACH FOR THE YEAR 2019**

With the organization's continuous expansion,

data for the year shows a increase in outreach.

In 2019, the organization scoped out in regions of Central and Western Visayas by launching five (5) more ARDCI offices in Negros and two (2) in Iloilo. Branches in Hinigaran, Cadiz, Dumaguete City, San Carlos City, and La Carlota were notable additions to the solitary branch in Silay, Negros. ARDCI's expansion also took a pivotal turn when the organization established ARDCI offices in Miagao and Pototan, making them the first branches in lloilo.