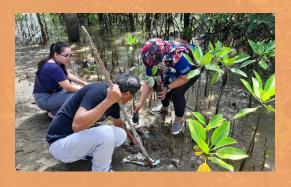

### **Tree Planting**

ARDCI initiates annual tree planting activities in specific areas provided by Department of Environment and Natural Resources (DENR). For the year 2019, Head Office staff planted 200 mangroves in the Mangrove Area in Palnab.