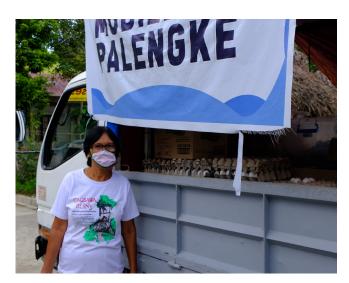

The ARDCI Mobile Palengke was able to serve 18 barangays in Virac.

The fear of going to crowded places and the lack of means to travel when public transportation was restricted made acquisition of food and other basic necessities a challenge during the nationwide lockdown.

ARDCI Mobile Palengke was initiated to help members generate income, as well as make basic goods accessible to the public by functioning as a moving outlet of ARDCI members' local produce to different barangays in Virac, Catanduanes.