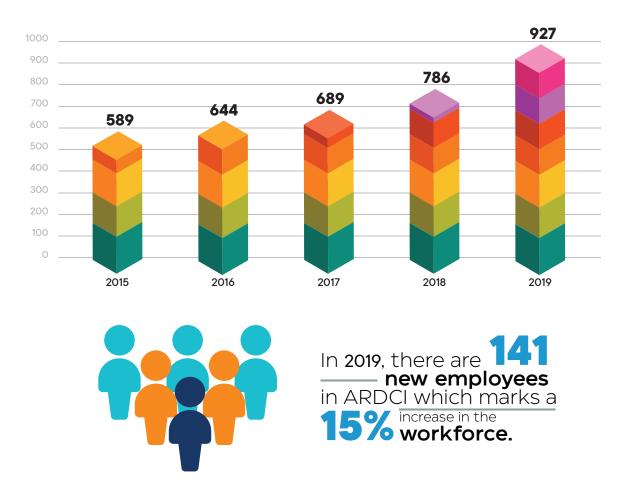

# NUMBER OF ARDCI EMPLOYEES IN THE SPAN OF FIVE YEARS

ARDCI's continuous expansion also means an increasing number in the workforce—with a total of 141 new employees assigned in various branches and the Head Office for 2019. This number alone further proves that ARDCI truly evolved from being a small collaborative program for the entrepreneurial poor to a massive organization championing one of the best microfinance services for people in all walks of life here in the Philippines.