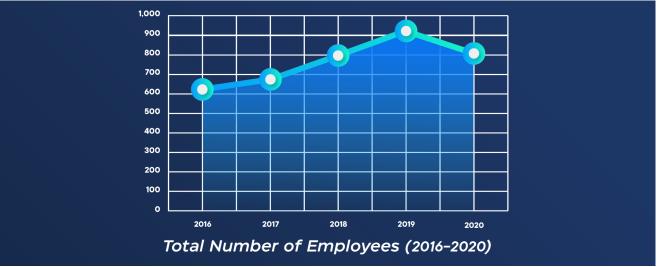

# NUMBER OF ARDCI EMPLOYEES IN THE SPAN OF FIVE YEARS

ARDCI's continuous expansion also means an increasing number in the workforce—with a total of 141 new employees assigned in various branches and the Head Office for 2019. This number alone further proves that ARDCI truly evolved from being a small collaborative program for the entrepreneurial poor to a massive organization championing one of the best microfinance services for people in all walks of life here in the Philippines.