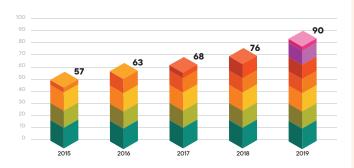

### **TOTAL NUMBER OF BRANCHES** IN THE SPAN OF FIVE YEARS

**Number of Branches** 

In efforts to broaden its outreach, ARDCI opened

### **14 NEW BRANCHES**

in Sorsogon, Masbate, Quezon, Cavite, Leyte, Negros, and Iloilo for the year 2019.