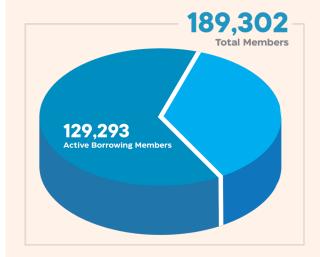

### **Total Members**

(2016-2020)

In the month of February, ARDCI conducted a thorough review of its members' accounts where 21% were found inactive. ARDCI meant to regain its outreach statistics in the coming months, however, these plans were not permitted by succeeding events.

Most of its members heeded this advice, hence the graph displays changes in the number of borrowing members and members with past due, and almost zero movement in the total

number of members in its Outreach Profile since February.