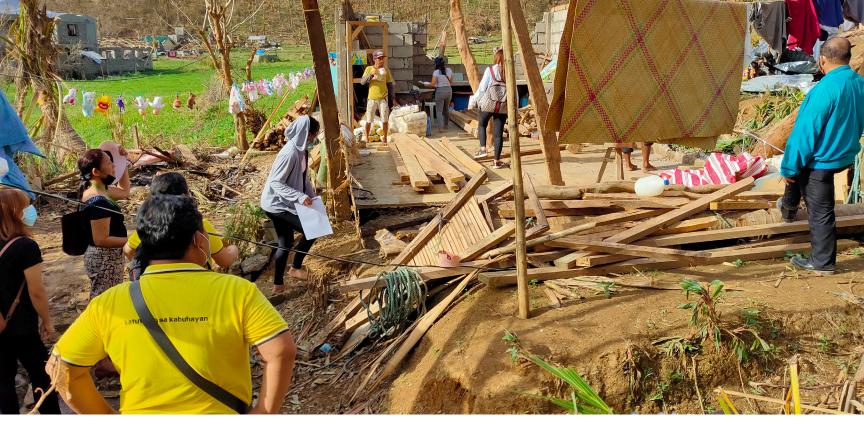

# **Over P17 Million**

**Special Financial Assistance (SFA)** 

November 3, 2020 | Two days after super typhoon Rolly ravaged Catanduanes and other parts of the Bicol Region, the insurance team together with the Operations Head, Branch Manager and other ARDCI staff visited its members in Catanduanes to personally assess their situation and give outright SFAs to those whose houses were totally and partially damaged.