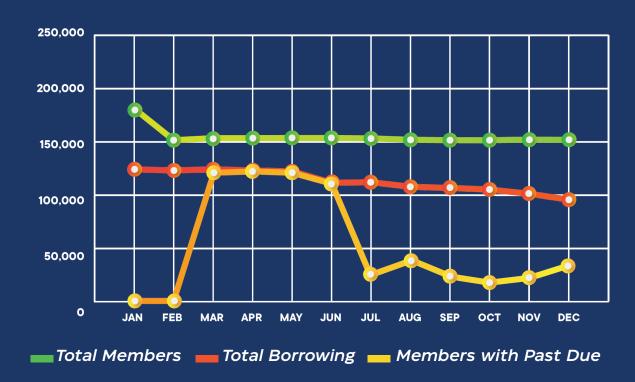

### **Total Members**

(2016-2020)

In the month of February, ARDCI conducted a thorough review of its members' accounts where 21% were found inactive. ARDCI meant to regain its outreach statistics in the coming months, however, these plans were not permitted by succeeding events.

Most of its members heeded this advice, hence the graph displays changes in the number of borrowing members and members with past due, and almost zero movement in the total

number of members in its Outreach Profile since February.