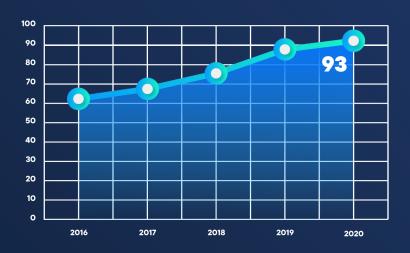

### NUMBER OF ACTIVE BORROWERS IN THE SPAN OF FIVE YEARS

Most of its members heeded this advice, hence the graph displays changes in the number of borrowing members and members with past due, and almost zero movement in the total

number of members in its Outreach Profile since February.