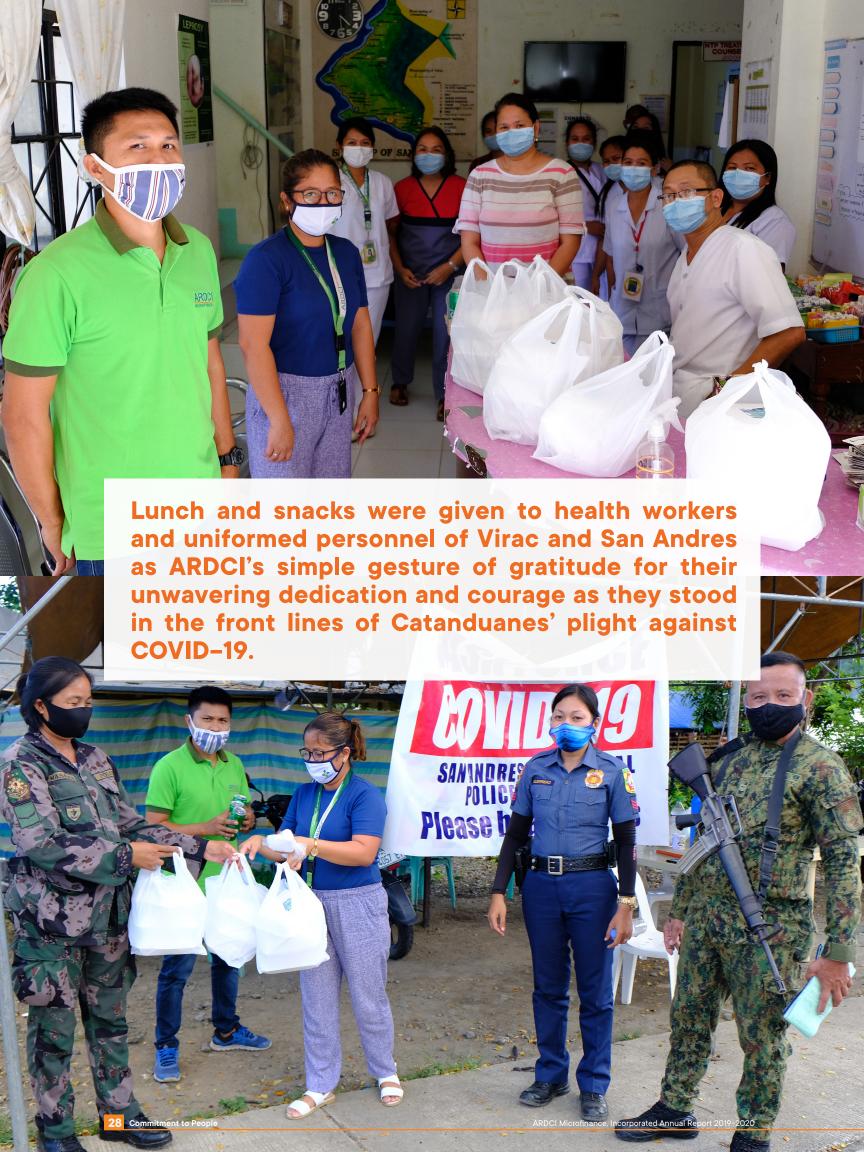

# **COMMITMENT TO PEOPLE**

The ultimate challenge of a man is not where he stands in moments of comfort and convenience, but where he stands in times of challenge and controversy.

### - Martin Luther King, Jr.

The pandemic may have halted ARDCI's efforts in furthering its reach and may have spawned uncertain projections for the company, but its commitment to the people it serves did not falter.

ARDCI's operations remained rooted to its core values. Driven by its genuine concern for others, ARDCI continued to fulfill its social responsibility as much as the circumstances allowed it to.

Mid of March 2020, the Philippine economy was brought to a sudden standstill when the government ordered a nationwide lockdown to address the rising morbidity and mortality rates of COVID-19 in the country. As the virus was determined to be transmitted through close contact with an infected person who may or may not be exhibiting symptoms of the disease, and was earlier believed to be impervious to existing drugs and medical procedures, the situation easily escalated to a public health emergency that called for the implementation of strict social distancing policies and lockdown measures. Subsequently, ARDCI's front line operations were restricted and its members' livelihoods were impaired making it difficult for them to meet their debt obligations and putting ARDCI's portfolio at heightened risks.